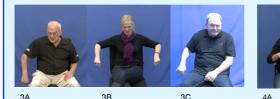

## Findings

Fig. 3: 'hold a child's hand'

3A, 3C: a child is held by the hand 3B: two children are held by the hand

10 tokens by 6 signers (as of August 2022, annotation ongoing)

Fig.4: 'overwhelmed, as if paralysed'