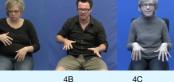

## Findings

Fig. 3: 'hold a child's hand'

3A, 3C: a child is held by the hand 3B: two children are held by the hand

10 tokens by 6 signers (as of August 2022, annotation ongoing)

Fig.4: 'overwhelmed, as if paralysed'

a person is in an overwhelming situation and does not know how to react

14 tokens by 11 signers (as of August 2022, annotation ongoing)

Fig.5: 'sit still, arms on table'

sitting still (especially in school) with hands visibly on the table