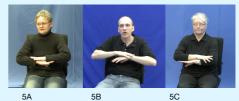

a person is in an overwhelming situation and does not know how to react

14 tokens by 11 signers (as of August 2022, annotation ongoing)

Fig.5: 'sit still, arms on table'

sitting still (especially in school) with hands visibly on the table

18 tokens by 8 signers (as of August 2022, annotation ongoing)