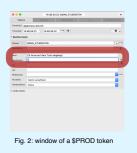

## Data

- DGS corpus (664.000 tokens annotated, as of August 2022), 330 persons filmed in 13 regions across Germany, 20 elicitation tasks (e.g., retellings, free conversation, discussions; c.f. Schulder et al. 2021)
- Annotation with iLex = annotation tool and lexical database (searchable using SQL queries)
- In this study focus on tasks with little to no influence of stimuli e.g., Free Conversation and Experiences of Deaf Individuals no retellings
- · CA not part of basic annotation
- Two ways to find CA within the corpus:
  - · SQL queries searching for mentions of CA in the annotator comments
  - SQL queries searching for handshape-meaning pairings within \$PROD (type for productive signs, at least handshape and rough meaning annotated; c.f. Konrad et al. 2022)