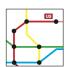

| Category:    | Route description                                                                                                                                                                                                                                                                                                                                                                                                                                                                                                                                                                                                                                                                                       |
|--------------|---------------------------------------------------------------------------------------------------------------------------------------------------------------------------------------------------------------------------------------------------------------------------------------------------------------------------------------------------------------------------------------------------------------------------------------------------------------------------------------------------------------------------------------------------------------------------------------------------------------------------------------------------------------------------------------------------------|
| Main target: | Informant A/B                                                                                                                                                                                                                                                                                                                                                                                                                                                                                                                                                                                                                                                                                           |
| Description: | The informants are asked to explain how to get from a certain place to another using public transportation. A map is provided to both of them displaying different means of public transport (underground, connecting busses, closed lines, possibility of walking) and stations (airport, town hall, train station, market, etc.). The task includes five subtasks where different stations are given as departure and destination points, indicated as flags on the map. Each of the informants is asked to suggest one possible route per subtask.  The maps for BSL, DGS, GSL, and LSF as well as the various routes described by the informants for each of the five subtasks are displayed below. |