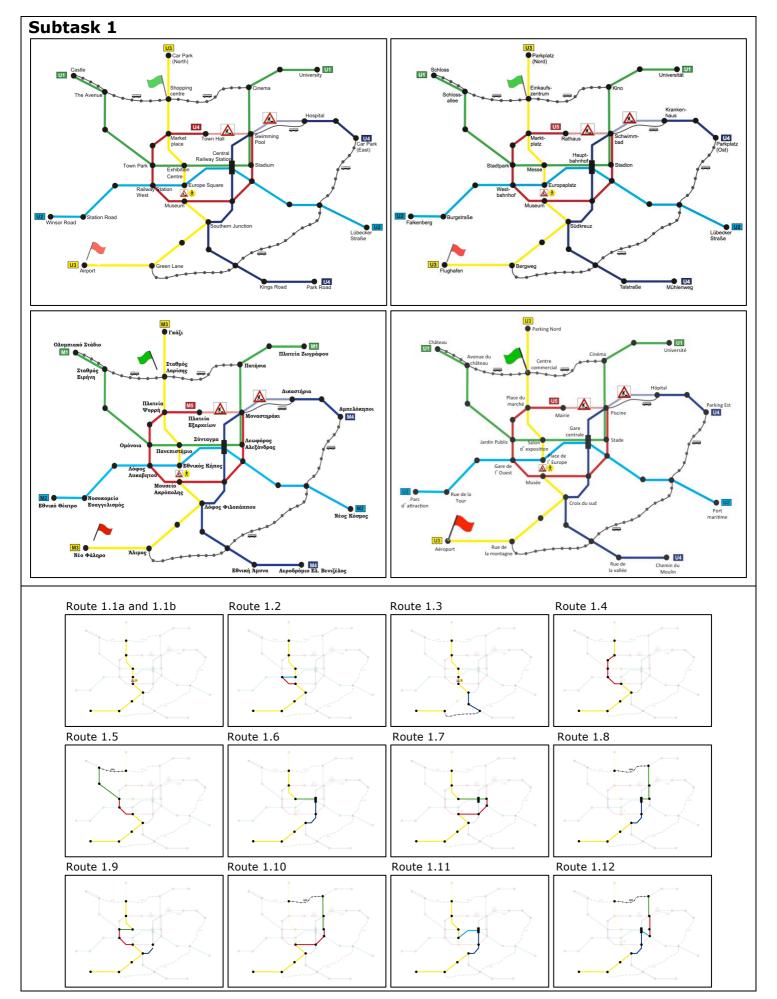

| Category:    | Route description                                                                                                                                                                                                                                                                                                                                                                                                                                                                                                                                                                                                                                                                                       |
|--------------|---------------------------------------------------------------------------------------------------------------------------------------------------------------------------------------------------------------------------------------------------------------------------------------------------------------------------------------------------------------------------------------------------------------------------------------------------------------------------------------------------------------------------------------------------------------------------------------------------------------------------------------------------------------------------------------------------------|
| Main target: | Informant A/B                                                                                                                                                                                                                                                                                                                                                                                                                                                                                                                                                                                                                                                                                           |
| Description: | The informants are asked to explain how to get from a certain place to another using public transportation. A map is provided to both of them displaying different means of public transport (underground, connecting busses, closed lines, possibility of walking) and stations (airport, town hall, train station, market, etc.). The task includes five subtasks where different stations are given as departure and destination points, indicated as flags on the map. Each of the informants is asked to suggest one possible route per subtask.  The maps for BSL, DGS, GSL, and LSF as well as the various routes described by the informants for each of the five subtasks are displayed below. |