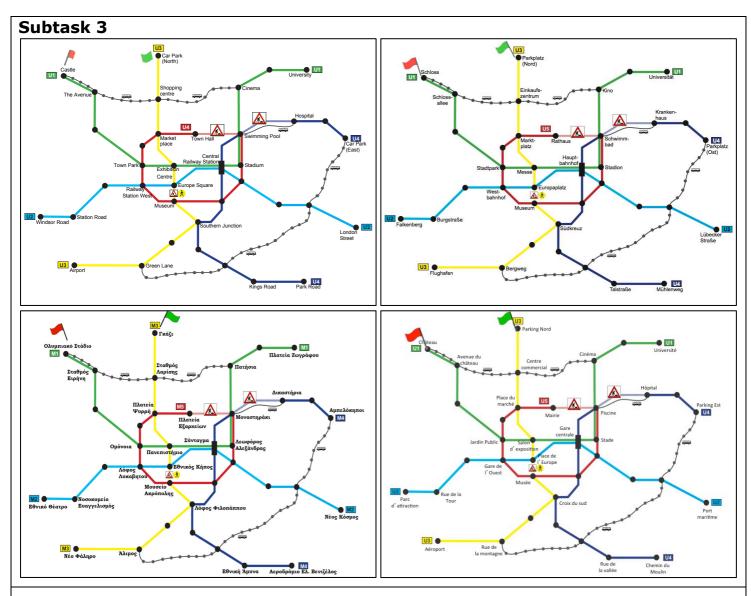

| Category:    | Route description                                                                                                                                                                                                                                                                                                                                                                                                                                                                                                                                                                                                                                                                                       |
|--------------|---------------------------------------------------------------------------------------------------------------------------------------------------------------------------------------------------------------------------------------------------------------------------------------------------------------------------------------------------------------------------------------------------------------------------------------------------------------------------------------------------------------------------------------------------------------------------------------------------------------------------------------------------------------------------------------------------------|
| Main target: | Informant A/B                                                                                                                                                                                                                                                                                                                                                                                                                                                                                                                                                                                                                                                                                           |
| Description: | The informants are asked to explain how to get from a certain place to another using public transportation. A map is provided to both of them displaying different means of public transport (underground, connecting busses, closed lines, possibility of walking) and stations (airport, town hall, train station, market, etc.). The task includes five subtasks where different stations are given as departure and destination points, indicated as flags on the map. Each of the informants is asked to suggest one possible route per subtask.  The maps for BSL, DGS, GSL, and LSF as well as the various routes described by the informants for each of the five subtasks are displayed below. |