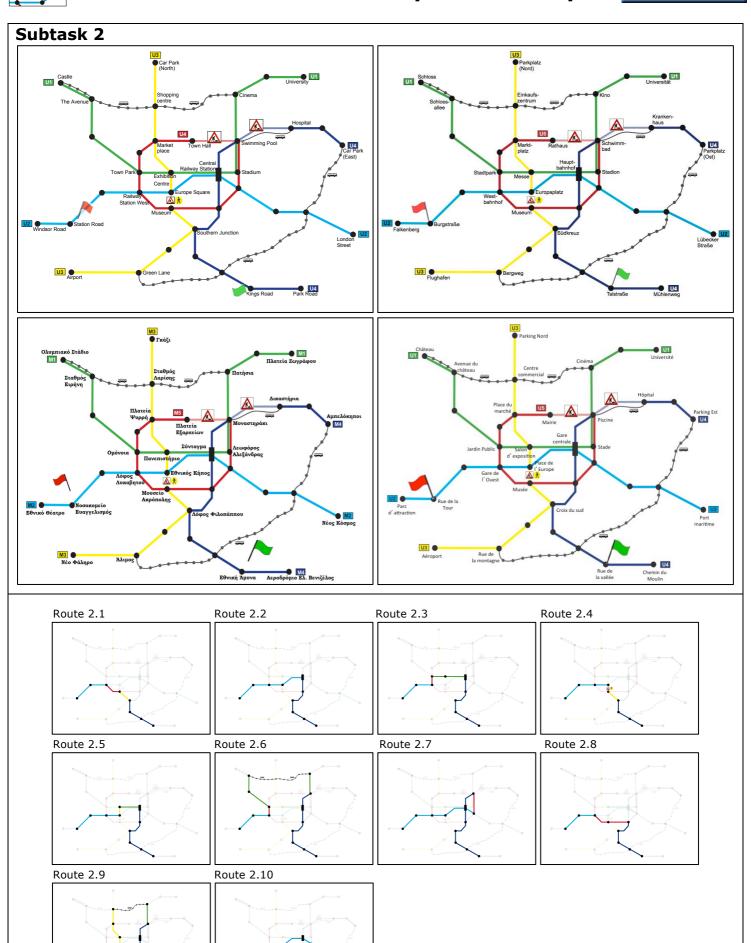

| Category:    | Route description                                                                                                                                                                                                                                                                                                                                                                                                                                                                                                                                                                                                                                                                                       |
|--------------|---------------------------------------------------------------------------------------------------------------------------------------------------------------------------------------------------------------------------------------------------------------------------------------------------------------------------------------------------------------------------------------------------------------------------------------------------------------------------------------------------------------------------------------------------------------------------------------------------------------------------------------------------------------------------------------------------------|
| Main target: | Informant A/B                                                                                                                                                                                                                                                                                                                                                                                                                                                                                                                                                                                                                                                                                           |
| Description: | The informants are asked to explain how to get from a certain place to another using public transportation. A map is provided to both of them displaying different means of public transport (underground, connecting busses, closed lines, possibility of walking) and stations (airport, town hall, train station, market, etc.). The task includes five subtasks where different stations are given as departure and destination points, indicated as flags on the map. Each of the informants is asked to suggest one possible route per subtask.  The maps for BSL, DGS, GSL, and LSF as well as the various routes described by the informants for each of the five subtasks are displayed below. |