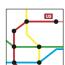

| Category:    | Route description                                                                                                                                                                                                                                                                                                                                                                                                                                                                                                                                                                                                                                                                                       |
|--------------|---------------------------------------------------------------------------------------------------------------------------------------------------------------------------------------------------------------------------------------------------------------------------------------------------------------------------------------------------------------------------------------------------------------------------------------------------------------------------------------------------------------------------------------------------------------------------------------------------------------------------------------------------------------------------------------------------------|
| Main target: | Informant A/B                                                                                                                                                                                                                                                                                                                                                                                                                                                                                                                                                                                                                                                                                           |
| Description: | The informants are asked to explain how to get from a certain place to another using public transportation. A map is provided to both of them displaying different means of public transport (underground, connecting busses, closed lines, possibility of walking) and stations (airport, town hall, train station, market, etc.). The task includes five subtasks where different stations are given as departure and destination points, indicated as flags on the map. Each of the informants is asked to suggest one possible route per subtask.  The maps for BSL, DGS, GSL, and LSF as well as the various routes described by the informants for each of the five subtasks are displayed below. |