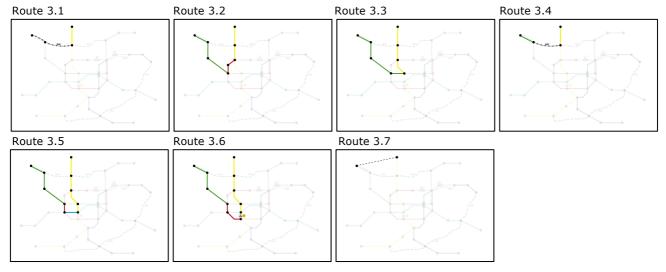

| Category:    | Route description                                                                                                                                                                                                                                                                                                                                                                                                                                                                                                                                                                                                                                                                                       |
|--------------|---------------------------------------------------------------------------------------------------------------------------------------------------------------------------------------------------------------------------------------------------------------------------------------------------------------------------------------------------------------------------------------------------------------------------------------------------------------------------------------------------------------------------------------------------------------------------------------------------------------------------------------------------------------------------------------------------------|
| Main target: | Informant A/B                                                                                                                                                                                                                                                                                                                                                                                                                                                                                                                                                                                                                                                                                           |
| Description: | The informants are asked to explain how to get from a certain place to another using public transportation. A map is provided to both of them displaying different means of public transport (underground, connecting busses, closed lines, possibility of walking) and stations (airport, town hall, train station, market, etc.). The task includes five subtasks where different stations are given as departure and destination points, indicated as flags on the map. Each of the informants is asked to suggest one possible route per subtask.  The maps for BSL, DGS, GSL, and LSF as well as the various routes described by the informants for each of the five subtasks are displayed below. |