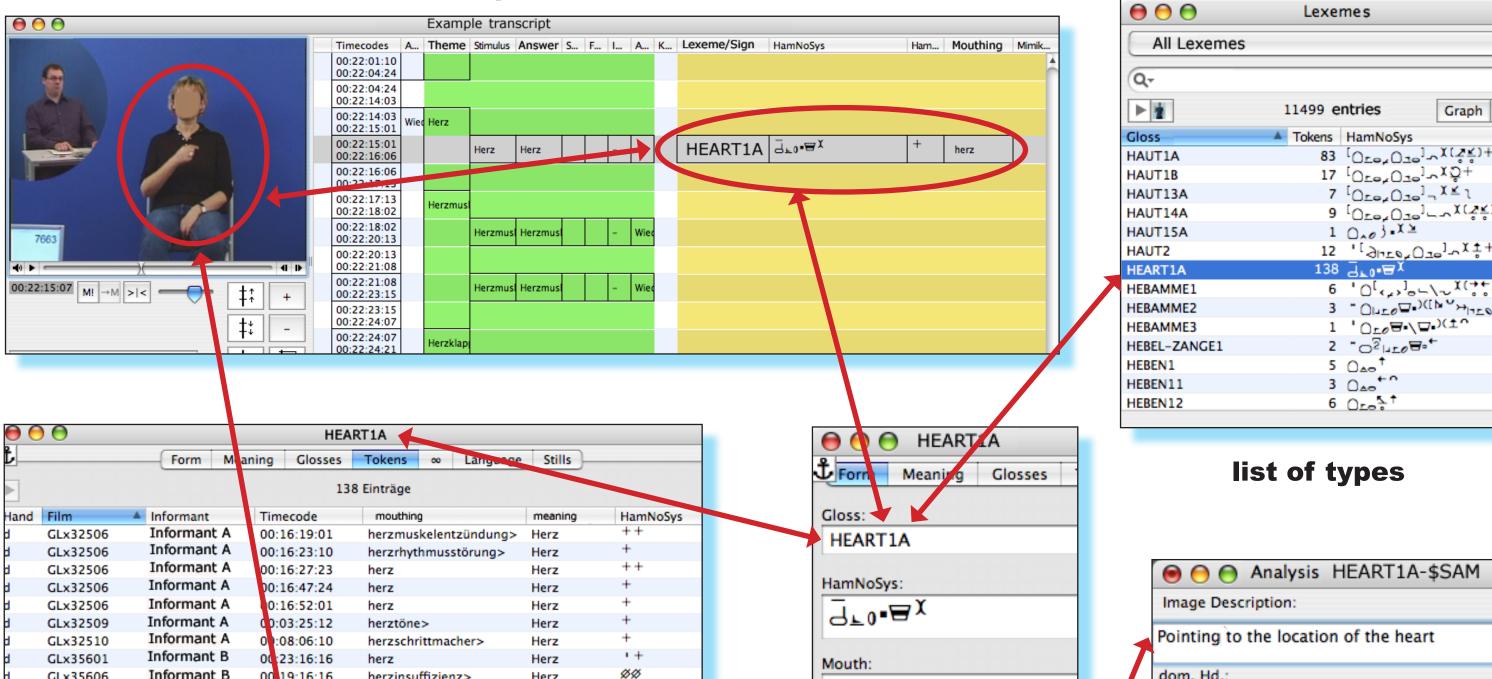

# **Transcription: token-type matching with iLex**

#### transcript: one token

#### \* relating to or depending on corpus data

| d                                                                                                                                                                   | GLx35606                                                                                                                                                                                | Informant B                                                                                             | 00 19:16:16 | herzinsuffizienz>                                                                                                                                                                         | Herz                         | ØØ                        |                                                                                                                                                                                                                                                                                         |                                                  | dom. Hd.:                                                                                                                                                                                                                                                                          |
|---------------------------------------------------------------------------------------------------------------------------------------------------------------------|-----------------------------------------------------------------------------------------------------------------------------------------------------------------------------------------|---------------------------------------------------------------------------------------------------------|-------------|-------------------------------------------------------------------------------------------------------------------------------------------------------------------------------------------|------------------------------|---------------------------|-----------------------------------------------------------------------------------------------------------------------------------------------------------------------------------------------------------------------------------------------------------------------------------------|--------------------------------------------------|------------------------------------------------------------------------------------------------------------------------------------------------------------------------------------------------------------------------------------------------------------------------------------|
| Ы                                                                                                                                                                   | GLx35606                                                                                                                                                                                | Informant B                                                                                             | 00:19:20:17 | herzklappeninsuffizienz>                                                                                                                                                                  | Herz                         | -                         | herz                                                                                                                                                                                                                                                                                    |                                                  |                                                                                                                                                                                                                                                                                    |
| d                                                                                                                                                                   | GLx35606                                                                                                                                                                                | Informant B                                                                                             | 00: 9:25:18 | herzmuskelentzündung>                                                                                                                                                                     | Herz                         |                           |                                                                                                                                                                                                                                                                                         |                                                  | Index 🗘                                                                                                                                                                                                                                                                            |
| Ы                                                                                                                                                                   | GLx35606                                                                                                                                                                                | Informant B                                                                                             | 00:19:30:17 | herzrhythmusstörung>                                                                                                                                                                      | Herz                         |                           | Description:                                                                                                                                                                                                                                                                            |                                                  |                                                                                                                                                                                                                                                                                    |
| Н                                                                                                                                                                   | GLx35606                                                                                                                                                                                | Informant B                                                                                             | 00:14:52:07 | herzinfarkt>                                                                                                                                                                              | Herz                         |                           |                                                                                                                                                                                                                                                                                         |                                                  | ndom. Hd.:                                                                                                                                                                                                                                                                         |
| d                                                                                                                                                                   | GLx35606                                                                                                                                                                                | Informant B                                                                                             | 00:22:15:01 | herz                                                                                                                                                                                      | Herz                         | +                         |                                                                                                                                                                                                                                                                                         |                                                  | Not involved                                                                                                                                                                                                                                                                       |
| đ                                                                                                                                                                   | GLx35609                                                                                                                                                                                | Informant B                                                                                             | 00:10:28:18 | herztöne>                                                                                                                                                                                 | Herz                         |                           |                                                                                                                                                                                                                                                                                         |                                                  |                                                                                                                                                                                                                                                                                    |
| Ы                                                                                                                                                                   | GLx35609                                                                                                                                                                                | Informant B                                                                                             | 00:11:33:23 | herztöne>                                                                                                                                                                                 | Herz                         |                           |                                                                                                                                                                                                                                                                                         |                                                  |                                                                                                                                                                                                                                                                                    |
| Ы                                                                                                                                                                   | GLx35610                                                                                                                                                                                | Informant B                                                                                             | 00:18:16:00 | herz                                                                                                                                                                                      | Herz                         |                           |                                                                                                                                                                                                                                                                                         |                                                  |                                                                                                                                                                                                                                                                                    |
| Ы                                                                                                                                                                   | GLx38701                                                                                                                                                                                | Informant C                                                                                             | 00:16:53:15 | herzkontrolle>                                                                                                                                                                            | Herz                         |                           | Parent:                                                                                                                                                                                                                                                                                 |                                                  |                                                                                                                                                                                                                                                                                    |
| d                                                                                                                                                                   | GLx38706                                                                                                                                                                                | Informant C                                                                                             | 00:00:26:01 | herz                                                                                                                                                                                      | Herz                         |                           |                                                                                                                                                                                                                                                                                         |                                                  |                                                                                                                                                                                                                                                                                    |
| d                                                                                                                                                                   | GLx38706                                                                                                                                                                                | Informant C                                                                                             | 00:00:37:20 | herzmuskel>                                                                                                                                                                               | Herz                         | +                         | Gloss: HEART1A-\$SA                                                                                                                                                                                                                                                                     | M                                                |                                                                                                                                                                                                                                                                                    |
| d                                                                                                                                                                   | GLx38706                                                                                                                                                                                | Informant C                                                                                             | 00:00:47:08 | herzmuskel>                                                                                                                                                                               | Herz                         | ++                        |                                                                                                                                                                                                                                                                                         |                                                  | image description                                                                                                                                                                                                                                                                  |
| d                                                                                                                                                                   | GLx38706                                                                                                                                                                                | Informant C                                                                                             | 00:01:48:08 | herzentzündung>                                                                                                                                                                           | Herz                         | ++                        | ∃r0-≜x                                                                                                                                                                                                                                                                                  |                                                  |                                                                                                                                                                                                                                                                                    |
| đ                                                                                                                                                                   | GLx38706                                                                                                                                                                                | Informant C                                                                                             | 00:02:48:03 | herzversagen>                                                                                                                                                                             | Herz                         |                           |                                                                                                                                                                                                                                                                                         |                                                  | & visualisation technique                                                                                                                                                                                                                                                          |
| Ы                                                                                                                                                                   | GLx38706                                                                                                                                                                                | Informant D                                                                                             | 00:04:05:03 | herz                                                                                                                                                                                      | Herz                         |                           |                                                                                                                                                                                                                                                                                         |                                                  |                                                                                                                                                                                                                                                                                    |
|                                                                                                                                                                     |                                                                                                                                                                                         | toke                                                                                                    | ns of ty    | pe HEART1/                                                                                                                                                                                |                              | _                         | type                                                                                                                                                                                                                                                                                    |                                                  |                                                                                                                                                                                                                                                                                    |
|                                                                                                                                                                     |                                                                                                                                                                                         |                                                                                                         |             |                                                                                                                                                                                           |                              | Analysi                   | S                                                                                                                                                                                                                                                                                       |                                                  |                                                                                                                                                                                                                                                                                    |
| De<br>d for t<br>g and<br>uthings<br>a lexeme<br>uthings<br>aning of<br>aken in<br>e the sign<br>to dete<br>sign lex<br>l modific<br>meanin<br>n are rel<br>underly | I sign a<br>are not pa<br>copy or sp<br>the sign a<br>to accoun<br>gn's mear<br>are iconi-<br>sation tech<br>ermine an<br>emes, the<br>cations<br>gs of a po<br>ated to ea<br>ing image | <b>S</b><br><b>ype mat</b><br><b>nalysis)</b><br>art of the<br>becify the<br>and have to<br>t to deter- | a           | same form,<br>different image,<br>different meaning<br>homonyms<br>(different signs)<br>(different signs)<br>(different form,<br>different image<br>different meanin<br>(different meanin | differd<br>similar,<br>(diff | form<br>(para-<br>meters) | similar form,<br>similar image,<br>different meaning<br>related signs<br>(different signs)<br>(different signs)<br>(ifferent signs)<br>(image matching<br>& analysis of signs:<br>- iconicity – meaning<br>(image &<br>visualisation<br>technique) (convention<br>mouthing,<br>context) | ch<br>resultin<br>of the u<br>basic fo<br>(modif | meaningful<br>ange of form<br>ng of an alteration<br>underlying image<br>rm ↔ modification<br>fied sign form)<br>(* **<br>Similar form,<br>same image,<br>same meaning(s)<br>Variants<br>(variant sign forms)<br>(* *<br>Same form,<br>several meanings<br>interconnected via same |