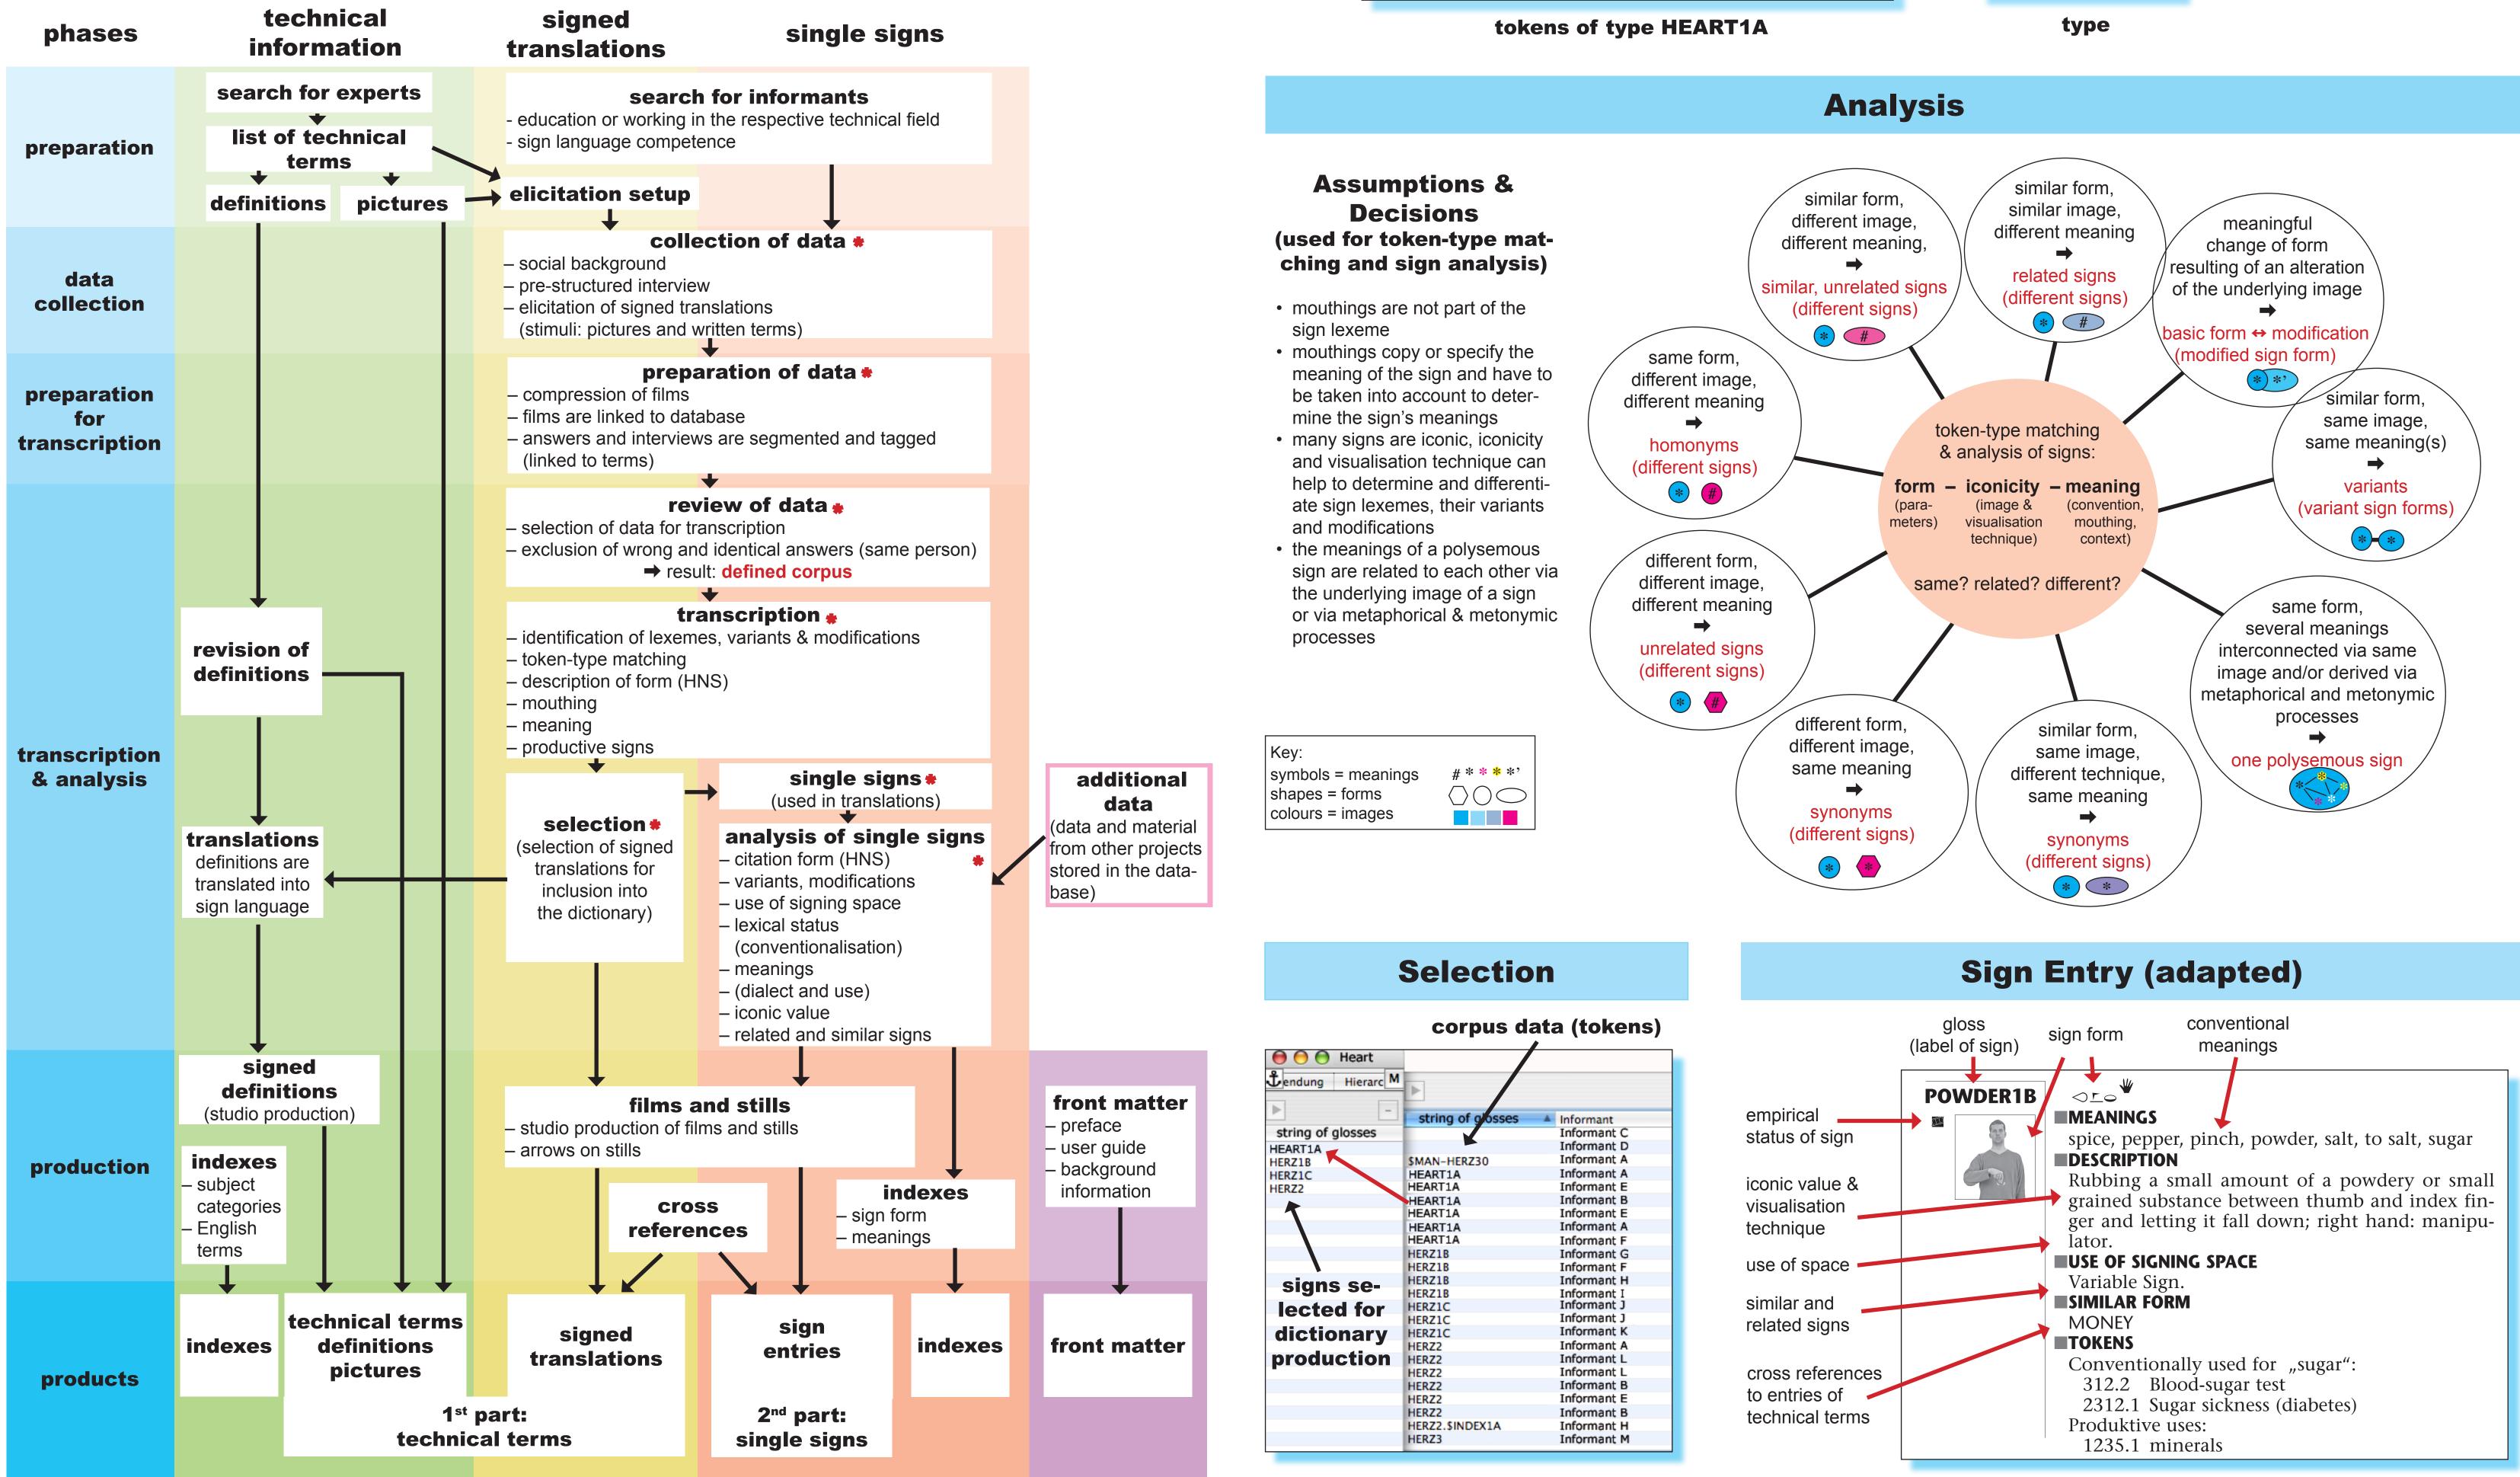

## **Work stages and procedures**

#### \* relating to or depending on corpus data

| d                                                                                                                                                                   | GLx35606                                                                                                                                                                                | Informant B                                                                                             | 00 19:16:16 | herzinsuffizienz>                                                                                                                                                                         | Herz                         | ØØ                        |                                                                                                                                                                                                                                                                                         |                                                  | dom. Hd.:                                                                                                                                                                                                                                                                          |
|---------------------------------------------------------------------------------------------------------------------------------------------------------------------|-----------------------------------------------------------------------------------------------------------------------------------------------------------------------------------------|---------------------------------------------------------------------------------------------------------|-------------|-------------------------------------------------------------------------------------------------------------------------------------------------------------------------------------------|------------------------------|---------------------------|-----------------------------------------------------------------------------------------------------------------------------------------------------------------------------------------------------------------------------------------------------------------------------------------|--------------------------------------------------|------------------------------------------------------------------------------------------------------------------------------------------------------------------------------------------------------------------------------------------------------------------------------------|
| Ы                                                                                                                                                                   | GLx35606                                                                                                                                                                                | Informant B                                                                                             | 00:19:20:17 | herzklappeninsuffizienz>                                                                                                                                                                  | Herz                         | -                         | herz                                                                                                                                                                                                                                                                                    |                                                  |                                                                                                                                                                                                                                                                                    |
| d                                                                                                                                                                   | GLx35606                                                                                                                                                                                | Informant B                                                                                             | 00: 9:25:18 | herzmuskelentzündung>                                                                                                                                                                     | Herz                         |                           |                                                                                                                                                                                                                                                                                         |                                                  | Index 🗘                                                                                                                                                                                                                                                                            |
| Ы                                                                                                                                                                   | GLx35606                                                                                                                                                                                | Informant B                                                                                             | 00:19:30:17 | herzrhythmusstörung>                                                                                                                                                                      | Herz                         |                           | Description:                                                                                                                                                                                                                                                                            |                                                  |                                                                                                                                                                                                                                                                                    |
| Н                                                                                                                                                                   | GLx35606                                                                                                                                                                                | Informant B                                                                                             | 00:14:52:07 | herzinfarkt>                                                                                                                                                                              | Herz                         |                           |                                                                                                                                                                                                                                                                                         |                                                  | ndom. Hd.:                                                                                                                                                                                                                                                                         |
| d                                                                                                                                                                   | GLx35606                                                                                                                                                                                | Informant B                                                                                             | 00:22:15:01 | herz                                                                                                                                                                                      | Herz                         | +                         |                                                                                                                                                                                                                                                                                         |                                                  | Not involved                                                                                                                                                                                                                                                                       |
| đ                                                                                                                                                                   | GLx35609                                                                                                                                                                                | Informant B                                                                                             | 00:10:28:18 | herztöne>                                                                                                                                                                                 | Herz                         |                           |                                                                                                                                                                                                                                                                                         |                                                  |                                                                                                                                                                                                                                                                                    |
| Ы                                                                                                                                                                   | GLx35609                                                                                                                                                                                | Informant B                                                                                             | 00:11:33:23 | herztöne>                                                                                                                                                                                 | Herz                         |                           |                                                                                                                                                                                                                                                                                         |                                                  |                                                                                                                                                                                                                                                                                    |
| Ы                                                                                                                                                                   | GLx35610                                                                                                                                                                                | Informant B                                                                                             | 00:18:16:00 | herz                                                                                                                                                                                      | Herz                         |                           |                                                                                                                                                                                                                                                                                         |                                                  |                                                                                                                                                                                                                                                                                    |
| Ы                                                                                                                                                                   | GLx38701                                                                                                                                                                                | Informant C                                                                                             | 00:16:53:15 | herzkontrolle>                                                                                                                                                                            | Herz                         |                           | Parent:                                                                                                                                                                                                                                                                                 |                                                  |                                                                                                                                                                                                                                                                                    |
| d                                                                                                                                                                   | GLx38706                                                                                                                                                                                | Informant C                                                                                             | 00:00:26:01 | herz                                                                                                                                                                                      | Herz                         |                           |                                                                                                                                                                                                                                                                                         |                                                  |                                                                                                                                                                                                                                                                                    |
| d                                                                                                                                                                   | GLx38706                                                                                                                                                                                | Informant C                                                                                             | 00:00:37:20 | herzmuskel>                                                                                                                                                                               | Herz                         | +                         | Gloss: HEART1A-\$SA                                                                                                                                                                                                                                                                     | M                                                |                                                                                                                                                                                                                                                                                    |
| d                                                                                                                                                                   | GLx38706                                                                                                                                                                                | Informant C                                                                                             | 00:00:47:08 | herzmuskel>                                                                                                                                                                               | Herz                         | ++                        |                                                                                                                                                                                                                                                                                         |                                                  | image description                                                                                                                                                                                                                                                                  |
| d                                                                                                                                                                   | GLx38706                                                                                                                                                                                | Informant C                                                                                             | 00:01:48:08 | herzentzündung>                                                                                                                                                                           | Herz                         | ++                        | ∃r0-≜x                                                                                                                                                                                                                                                                                  |                                                  |                                                                                                                                                                                                                                                                                    |
| đ                                                                                                                                                                   | GLx38706                                                                                                                                                                                | Informant C                                                                                             | 00:02:48:03 | herzversagen>                                                                                                                                                                             | Herz                         |                           |                                                                                                                                                                                                                                                                                         |                                                  | & visualisation technique                                                                                                                                                                                                                                                          |
| Ы                                                                                                                                                                   | GLx38706                                                                                                                                                                                | Informant D                                                                                             | 00:04:05:03 | herz                                                                                                                                                                                      | Herz                         |                           |                                                                                                                                                                                                                                                                                         |                                                  |                                                                                                                                                                                                                                                                                    |
|                                                                                                                                                                     |                                                                                                                                                                                         | toke                                                                                                    | ns of ty    | pe HEART1/                                                                                                                                                                                |                              | _                         | type                                                                                                                                                                                                                                                                                    |                                                  |                                                                                                                                                                                                                                                                                    |
|                                                                                                                                                                     |                                                                                                                                                                                         |                                                                                                         |             |                                                                                                                                                                                           |                              | Analysi                   | S                                                                                                                                                                                                                                                                                       |                                                  |                                                                                                                                                                                                                                                                                    |
| De<br>d for t<br>g and<br>uthings<br>a lexeme<br>uthings<br>aning of<br>aken in<br>e the sign<br>to dete<br>sign lex<br>l modific<br>meanin<br>n are rel<br>underly | I sign a<br>are not pa<br>copy or sp<br>the sign a<br>to accoun<br>gn's mear<br>are iconi-<br>sation tech<br>ermine an<br>emes, the<br>cations<br>gs of a po<br>ated to ea<br>ing image | <b>S</b><br><b>ype mat</b><br><b>nalysis)</b><br>art of the<br>becify the<br>and have to<br>t to deter- | a           | same form,<br>different image,<br>different meaning<br>homonyms<br>(different signs)<br>(different signs)<br>(different form,<br>different image<br>different meanin<br>(different meanin | differd<br>similar,<br>(diff | form<br>(para-<br>meters) | similar form,<br>similar image,<br>different meaning<br>related signs<br>(different signs)<br>(different signs)<br>(ifferent signs)<br>(image matching<br>& analysis of signs:<br>- iconicity – meaning<br>(image &<br>visualisation<br>technique) (convention<br>mouthing,<br>context) | ch<br>resultin<br>of the u<br>basic fo<br>(modif | meaningful<br>ange of form<br>ng of an alteration<br>underlying image<br>rm ↔ modification<br>fied sign form)<br>(* **<br>Similar form,<br>same image,<br>same meaning(s)<br>Variants<br>(variant sign forms)<br>(* *<br>Same form,<br>several meanings<br>interconnected via same |